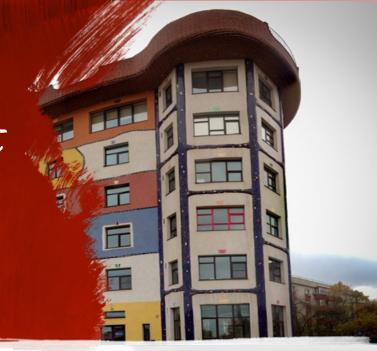

# **North Office Bucharest**

Bucharest, Sector 1, 42-46 Siriului

#### **Building information**

| Building status      | Existing   |
|----------------------|------------|
| Year of construction | 2011       |
| Total building area  | 8 800 sq m |