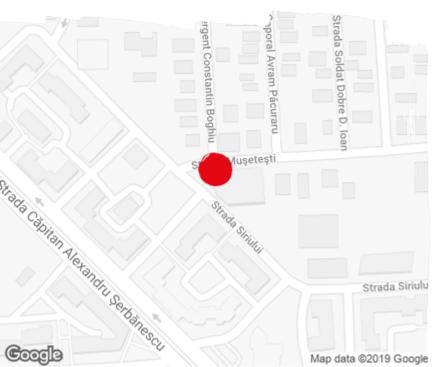

# officefinder.ro

# Office to let

# **North Office Bucharest**

Bucharest, Sector 1, 42-46 Siriului



#### **Building information**

| Building status      | Existing   |
|----------------------|------------|
| Year of construction | 2011       |
| Total building area  | 8 800 sq m |

#### **Commercial terms**

| Office space*   | after login * |
|-----------------|---------------|
| Parking         | after login * |
| Service charge* | after login * |
| Availability    | after login * |

\* Asking terms for m<sup>2</sup>/month

#### Location



#### Available space

1064 og m

Available office space

60 og m

Minimum office space



# office**finder.ro**

## Typical floor plan



## Available space

| Floor | Vacant space        | Availability        |
|-------|---------------------|---------------------|
| 0 *   | please contact us * | please contact us * |
| 1     | please contact us * | please contact us * |
| 1     | please contact us * | please contact us * |
| 2     | please contact us * | please contact us * |
| 4     | please contact us * | please contact us * |
| 5     | please contact us * | please contact us * |
| Total | after login *       |                     |

(\*) Retail space

## Public transport

Bus: 605

Contact